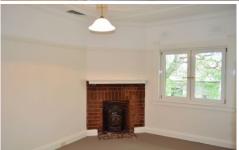

## Features include:

- -Large separate living and dining rooms
- -Sound proof windows throughout as well as the convenience of ducted Air conditioning
- -Modern kitchen with gas cooking and dishwasher
- -Spacious bathroom with separate shower and bath tub