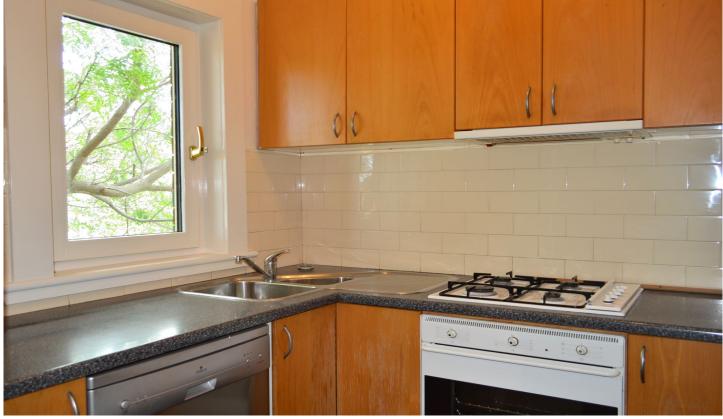

## Features include:

- -Large separate living and dining rooms
- -Sound proof windows throughout as well as the convenience of ducted Air conditioning
- -Modern kitchen with gas cooking and dishwasher
- -Spacious bathroom with separate shower and bath tub