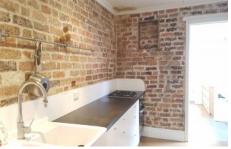

## Featuring:

- --Spacious open plan lounge and dining room with ornate marble fireplaces and easy wooden flooring.
- --Charming rustic kitchen with bare brick walls, long bench space work area complete with stainless steel gas cooking and oven.
- --Updated bathroom down stairs and upstairs sun drenched with skylight, both with stylish European wall mounted toilets
- --Large Main bedroom with enclosed sunny balcony along with two other good sized bedrooms upstairs.
- --Rear study room, attic storage, undercover rear patio with tiled courtyard add to this terrace's roomy and spacious