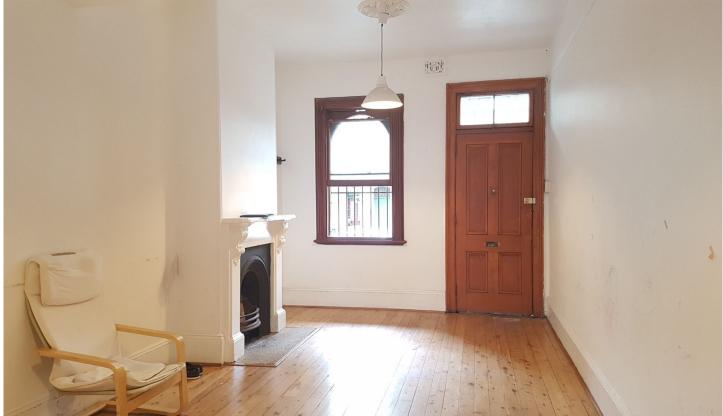

## Featuring:

- --Spacious open plan lounge and dining room with ornate marble fireplaces and easy wooden flooring.
- --Charming rustic kitchen with bare brick walls, long bench space work area complete with stainless steel gas cooking and oven.
- --Updated bathroom down stairs and upstairs sun drenched with skylight, both with stylish European wall mounted toilets
- --Large Main bedroom with enclosed sunny balcony along with two other good sized bedrooms upstairs.
- --Rear study room, attic storage, undercover rear patio with tiled courtyard add to this terrace's roomy and spacious