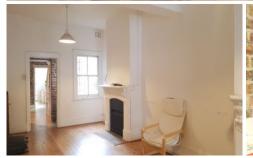

## Featuring:

- --Spacious open plan lounge and dining room with ornate marble fireplaces and easy wooden flooring.
- --Charming rustic kitchen with bare brick walls, long bench space work area complete with stainless steel gas cooking and oven.
- --Updated bathroom down stairs and upstairs sun drenched with skylight, both with stylish European wall mounted toilets
- --Large Main bedroom with enclosed sunny balcony along with two other good sized bedrooms upstairs.
- --Rear study room, attic storage, undercover rear patio with tiled courtyard add to this terrace's roomy and spacious