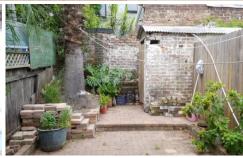

## Featuring:

- --Spacious open plan lounge and dining room with ornate marble fireplaces and easy wooden flooring.
- --Charming rustic kitchen with bare brick walls, long bench space work area complete with stainless steel gas cooking and oven.
- --Updated bathroom down stairs and upstairs sun drenched with skylight, both with stylish European wall mounted toilets
- --Large Main bedroom with enclosed sunny balcony along with two other good sized bedrooms upstairs.
- --Rear study room, attic storage, undercover rear patio with tiled courtyard add to this terrace's roomy and spacious