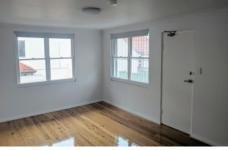

## Units Feature:

- -- Allocated car space at the rear.
- -- Newly polished floorboards throughout.
- -- Light and airy studio space with linen/storage
- -- Newly painted top to bottom
- -- New Kitchen cabinetry and stone bench tops with premium appliances
- -- Newly tiled bathroom with new fittings and frame less