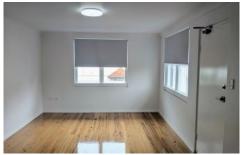

## Units Feature:

- -- Allocated car space at the rear.
- -- Newly polished floorboards throughout.
- -- Light and airy studio space with linen/storage
- -- Newly painted top to bottom
- -- New Kitchen cabinetry and stone bench tops with premium appliances
- -- Newly tiled bathroom with new fittings and frame less