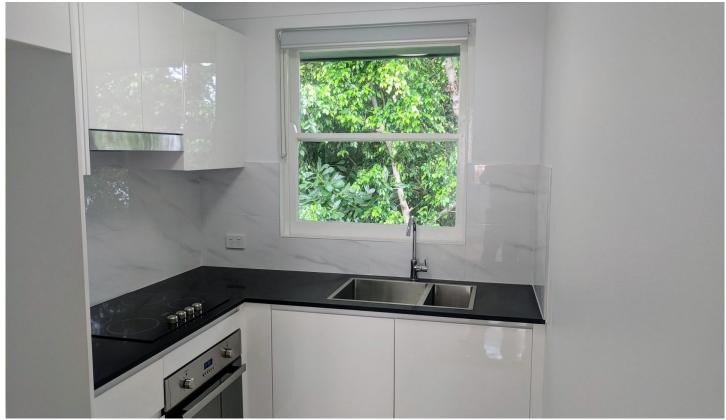

## Units Feature:

- -- Allocated car space at the rear.
- -- Newly polished floorboards throughout.
- -- Light and airy studio space with linen/storage
- -- Newly painted top to bottom
- -- New Kitchen cabinetry and stone bench tops with premium appliances
- -- Newly tiled bathroom with new fittings and frame less