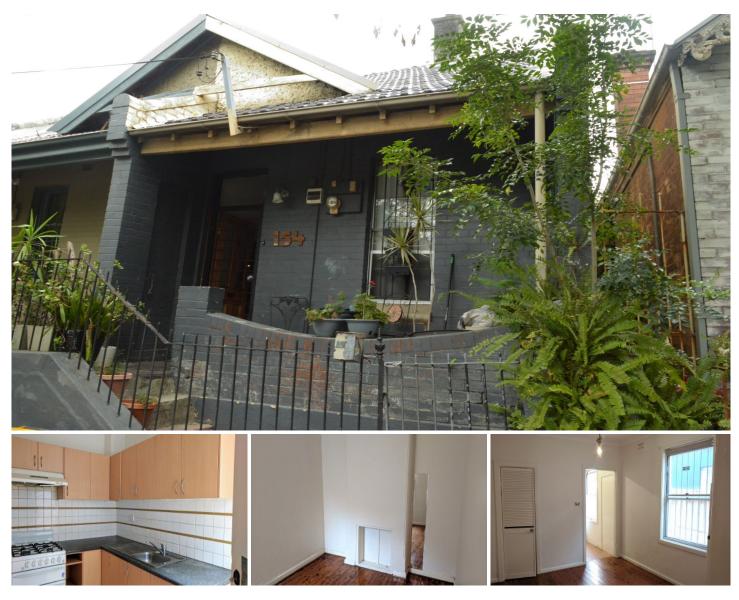

## 154 Burren Street Erskineville NSW

2 BEDROOM SEMI CLOSE TO ERSINEVILLE VILLAGE

LOCATED within a short walking distance to Newtown's vibrant King St, Erskineville's trendy cafe's as well as Macdonaldtown train station and the beautiful Hollis Park.

Features include:

- -A year old repainted throughout.
- -Two large sized bedrooms
- -Separate living and dining areas
- -Kitchen with gas cooking and plenty of cupboard space
- -Storage shed with laundry facilities
- -Private rear yard perfect for entertaining