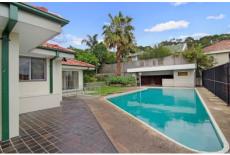

## 675 Princes Highway Blakehurst NSW

You will fall in love after viewing this stunning large renovated 3 bedroom home.

The property is Stylish and sophisticated spanning over two levels.

- Spacious open plan lounge room featuring large windows which fill the property with an abundance of natural light.
- Modern gourmet eat-in kitchen overlooking the beautiful large in ground pool perfect for alfresco dining with pool bar & bathroom an entertainers delight.
- Polished floorboards throughout
- All bedrooms with built-in wardrobes.
- 2 bathrooms both large and modern
- Downstairs is a large lock up garage with automatic door enough room for 2 large cars plus an extra 2 cars in driveway.
- Large carpeted area in garage perfect for a gym or home office.