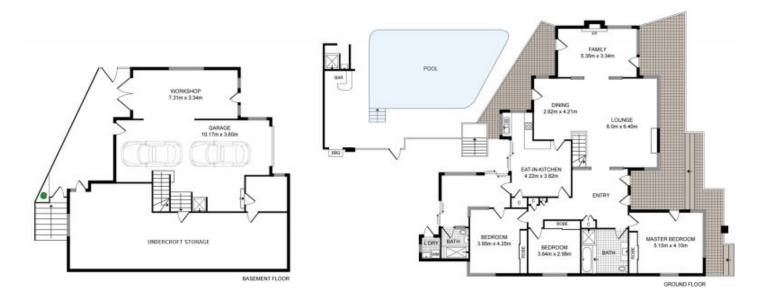

## 675 Princes Highway Blakehurst NSW

You will fall in love after viewing this stunning large renovated 3 bedroom home.

The property is Stylish and sophisticated spanning over two levels.

- Spacious open plan lounge room featuring large windows which fill the property with an abundance of natural light.
- Modern gourmet eat-in kitchen overlooking the beautiful large in ground pool perfect for alfresco dining with pool bar & bathroom an entertainers delight.
- Polished floorboards throughout
- All bedrooms with built-in wardrobes.
- 2 bathrooms both large and modern
- Downstairs is a large lock up garage with automatic door enough room for 2 large cars plus an extra 2 cars in driveway.
- Large carpeted area in garage perfect for a gym or home office.

## 675 Princes Highway, Blakehurst

Whilst every attempt has been made to ensure the accuracy of the floor plan contained here, measurements of doors, windows, rooms and any other items are approximate and no responsibility is taken for any error, omission or mis-statement. This plan is for illustration purpose only and should be used as such by any prospective purchaser. The services, systems and appliances shown have not been tested an no gurantee as to their operatibility or effeciency can be given.