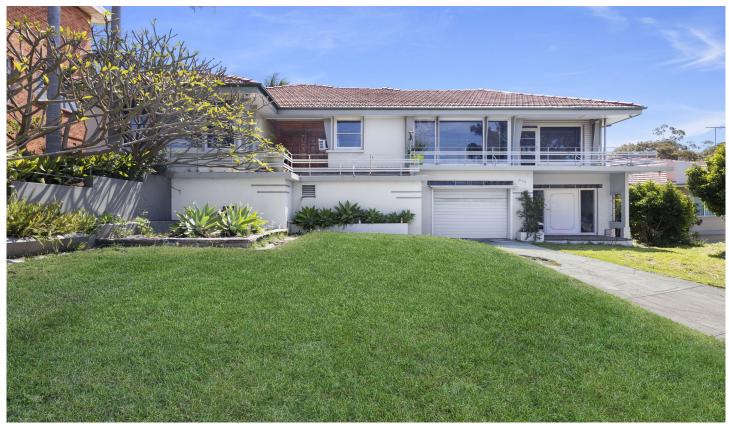

## 675 Princes Highway Blakehurst NSW

You will fall in love after viewing this stunning large renovated 3 bedroom home.

The property is Stylish and sophisticated spanning over two levels.

- Spacious open plan lounge room featuring large windows which fill the property with an abundance of natural light.
- Modern gourmet eat-in kitchen overlooking the beautiful large in ground pool perfect for alfresco dining with pool bar & bathroom an entertainers delight.
- Polished floorboards throughout
- All bedrooms with built-in wardrobes.
- 2 bathrooms both large and modern
- Downstairs is a large lock up garage with automatic door enough room for 2 large cars plus an extra 2 cars in driveway.
- Large carpeted area in garage perfect for a gym or home office.

3 🕒 2 🔓 4 🖨

Land Size: 714.5 sqm

View : https://www.crystalrealty.com.au/lease/nsw/

st-george/blakehurst/residential/house/4719

610

Sean Czuczman