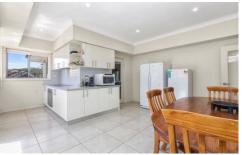

## 675 Princes Highway Blakehurst NSW

You will fall in love after viewing this stunning large renovated 3 bedroom home.

The property is Stylish and sophisticated spanning over two levels.

- Spacious open plan lounge room featuring large windows which fill the property with an abundance of natural light.
- Modern gourmet eat-in kitchen overlooking the beautiful large in ground pool perfect for alfresco dining with pool bar & bathroom an entertainers delight.
- Polished floorboards throughout
- All bedrooms with built-in wardrobes.
- 2 bathrooms both large and modern
- Downstairs is a large lock up garage with automatic door enough room for 2 large cars plus an extra 2 cars in driveway.
- Large carpeted area in garage perfect for a gym or home office.