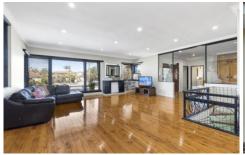

## 675 Princes Highway Blakehurst NSW

You will fall in love after viewing this stunning large renovated 3 bedroom home.

The property is Stylish and sophisticated spanning over two levels.

- Spacious open plan lounge room featuring large windows which fill the property with an abundance of natural light.
- Modern gourmet eat-in kitchen overlooking the beautiful large in ground pool perfect for alfresco dining with pool bar & bathroom an entertainers delight.
- Polished floorboards throughout
- All bedrooms with built-in wardrobes.
- 2 bathrooms both large and modern
- Downstairs is a large lock up garage with automatic door enough room for 2 large cars plus an extra 2 cars in driveway.
- Large carpeted area in garage perfect for a gym or home office.