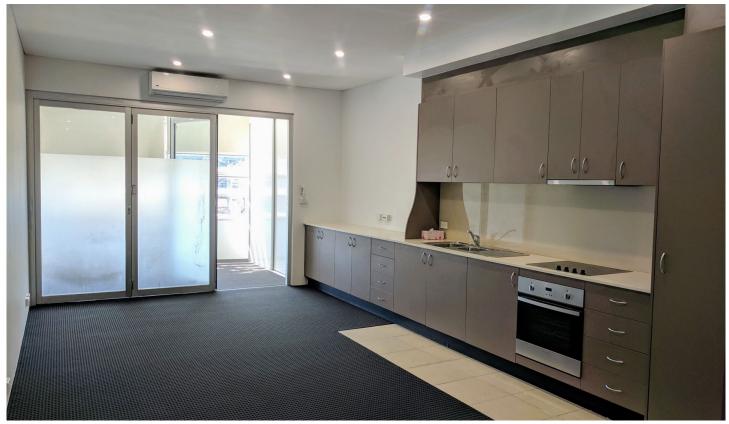

## MODERN SECURE UNIT IN TOP LOCATION

Situated minutes from UTS and Central train station is this 2 bedroom unit.

Located in a charming secure and peaceful block with communal roof top alfresco area with 360 degree views of the city skyline and elevator lift.

## Features include:

- --Large open plan living and dining room with comfort of Air conditioning unit.
- --Modern kitchen with Caesar stone benches, stainless steel appliances, dishwasher and loads of cupboard storage
- --NEW carpet throughout
- Freshly Painted