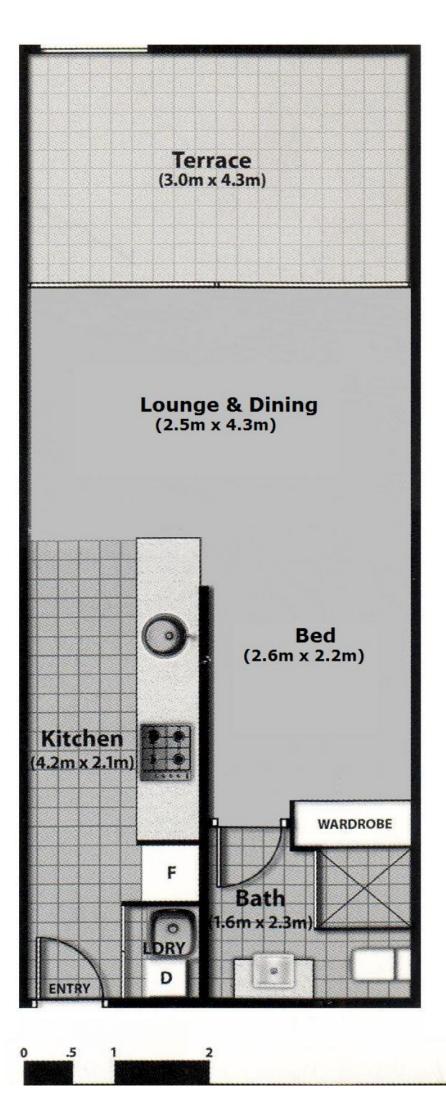

## 1 🚔

View

Building Size : 41.87 sqm

: https://www.crystalrealty.com.au/lease/n sw/inner-west/erskineville/residential/stu dio/4765934

Sean Czuczman

This studio will not last long!

https://www.crystalrealty.com.au