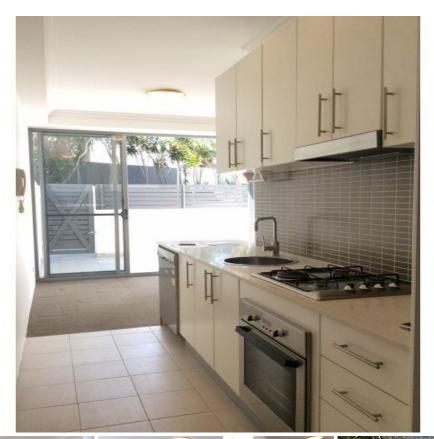

## 2/612 King Street Erskineville NSW

Superbly located, this stylish apartment set in a sought after complex is perfect for someone looking for their own space.

Privately positioned, the apartment features a stunning Caesar stone kitchen with stainless steel appliances and dishwasher, a spacious open plan living area with loads of natural light, large and sunny courtyard, modern bathroom, internal laundry with dryer and a bike storage cage.