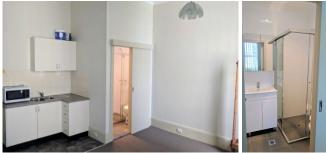

## ACCESS TO UNIT IS IN THE REAR LANE

Just renovated this unit features:

- -New paint throughout
- -New carpet throughout
- -Kitchen with plenty of storage with bar fridge
- -Newly renovated bathroom with new tiling and all new fixtures
- -Comes with wooden clothes rack, tall boy, microwave and single portable cooktop.