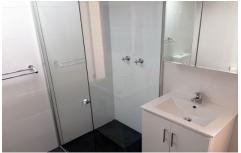

Main Bedroom has Industrial style open wardrobe with shelving as well as hanging space.

Separate lounge, light filled kitchen with European gas hob (oven can also be used with gas or electricity).

Lovely polished floorboards. Gas heater. Combined bathroom/ laundry.