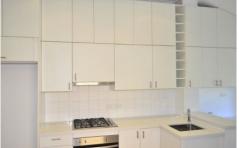

Ready for house proud tenants to make this their home, this property features:

- --Polished wooden floorboards along with new paint throughout for a sunny and warm atmosphere
- --Good sized bedrooms, wool carpet, high ceilings, ornate fireplaces and built in wardrobes to each
- --Open and spacious living room flowing to the kitchen and separate dining room or study.
- --Updated modern kitchen with an abundance of storage options, Stainless steel appliances including gas cooking and Caesar stone bench tops.