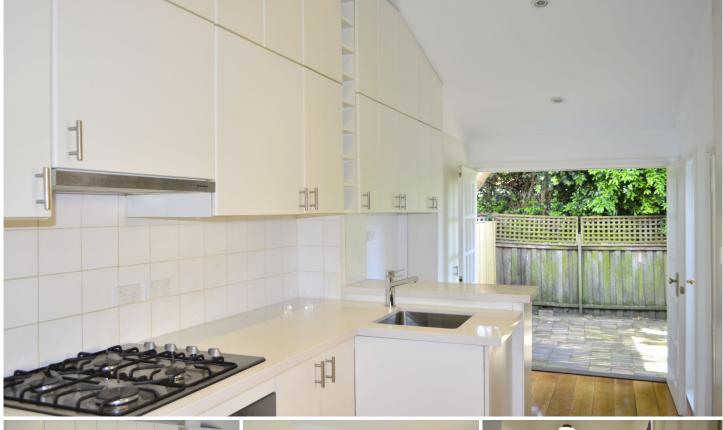

Ready for house proud tenants to make this their home, this property features:

- --Polished wooden floorboards along with new paint throughout for a sunny and warm atmosphere
- --Good sized bedrooms, wool carpet, high ceilings, ornate fireplaces and built in wardrobes to each
- --Open and spacious living room flowing to the kitchen and separate dining room or study.
- --Updated modern kitchen with an abundance of storage options, Stainless steel appliances including gas cooking and Caesar stone bench tops.