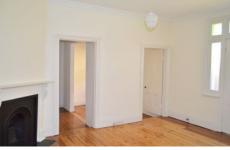

Ready for house proud tenants to make this their home, this property features:

- --Polished wooden floorboards along with new paint throughout for a sunny and warm atmosphere
- --Good sized bedrooms, wool carpet, high ceilings, ornate fireplaces and built in wardrobes to each
- --Open and spacious living room flowing to the kitchen and separate dining room or study.
- --Updated modern kitchen with an abundance of storage options, Stainless steel appliances including gas cooking and Caesar stone bench tops.