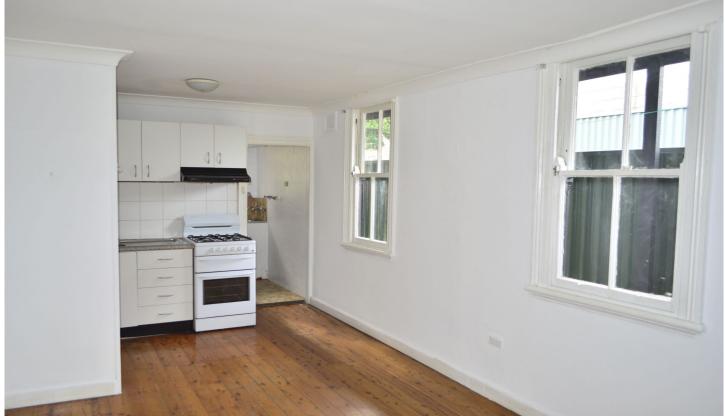

This Double bricked Victorian semi will help you stay cool in summer and features:

- -Easy low maintenance timber floorboards throughout.
- -Recently repainted throughout.
- -Two front bedrooms with high ceilings offering lots of room.
- -Combined kitchen and living room, boasting gas cooking.
- -Undercover side hallway and a tidy paved rear courtyard for entertaining.
- -Bathroom and internal laundry.