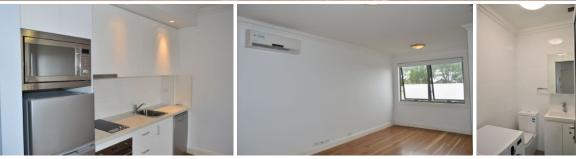

Features include:

-Polished floorboards, intercom, air conditioning and linen cupboards

-Modern Caesar stone kitchen with stainless steel inclusions such as dishwasher, microwave and fridge freezer

-Modern look tiled throughout bathroom with Samsung washer/dryer machine provided.

-Un-allocated parking is available at rear.

Located within walking distance to Sydney Park, St Peters

1 🚝

View : https://www.crystalrealty.com.au/lease/nsw/innerwest/newtown/residential/studio/4883624

Lewis Likoudis 0402 524 906