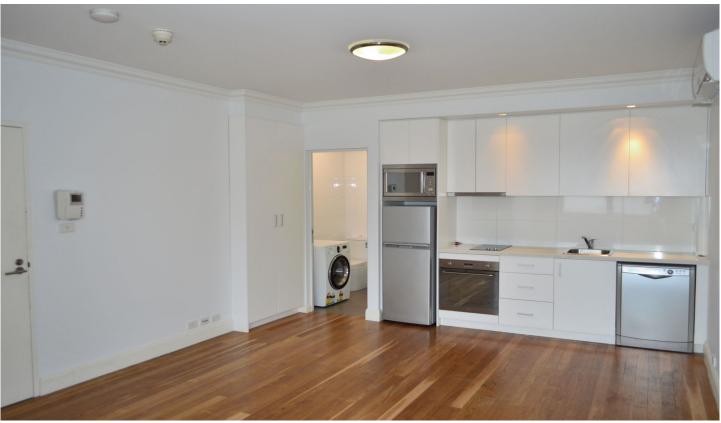

## 2/634A King Street Newtown NSW

MODERN STUDIO APARTMENT W/INCLUSIONS

Available on the market is this quiet modern studio apartment in a secure well presented building with swipe card access in an excellent location.

Features include:

-Polished floorboards, intercom, air conditioning and linen cupboards

-Modern Caesar stone kitchen with stainless steel inclusions such as dishwasher, microwave and fridge freezer

-Modern look tiled throughout bathroom with Samsung washer/dryer machine provided.

-Un-allocated parking is available at rear.

Located within walking distance to Sydney Park, St Peters

1 🚝

View : https://www.crystalrealty.com.au/lease/nsw/innerwest/newtown/residential/studio/4883624

Lewis Likoudis 0402 524 906