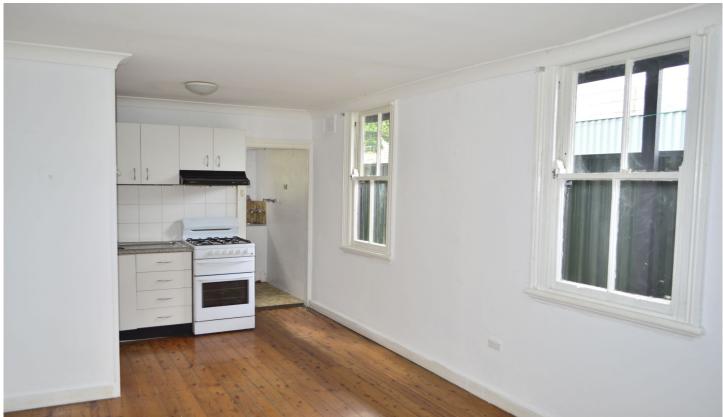

This Double bricked Victorian semi will help you stay cool in summer and features:

- -Easy low maintenance timber floorboards throughout.
- -Recently repainted throughout.
- -Two front bedrooms with high ceilings offering lots of
- -Combined kitchen and living room, boasting gas cooking.
- -Undercover side hallway and a tidy paved rear courtyard