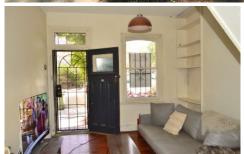

## Features include:

- Large living/lounge downstairs with timber floors.
- Galley style kitchen, with lots of storage and bench space.
- Full sized modern bathroom, tiled throughout, complete with laundry facilities.
- Private rear yard with a leafy outlook, perfect for