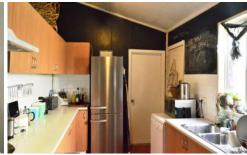

## Features include:

- Large living/lounge downstairs with timber floors.
- Galley style kitchen, with lots of storage and bench space.
- Full sized modern bathroom, tiled throughout, complete with laundry facilities.
- Private rear yard with a leafy outlook, perfect for