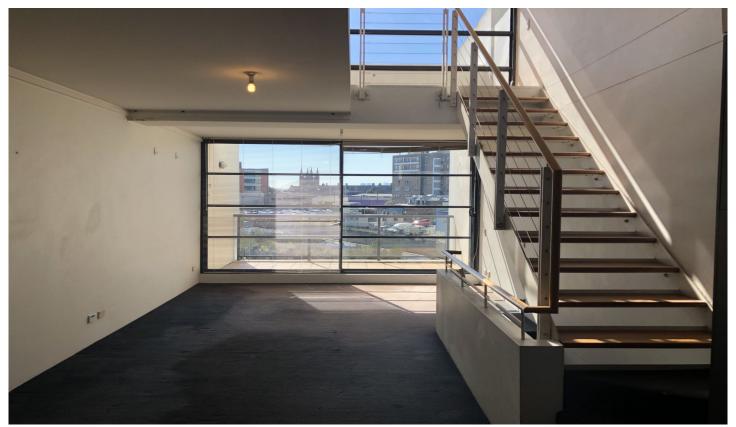

402W/138-148 Carillon Avenue Newtown NSW

You cannot go past this designer two bedroom split level apartment located within a security building. Large front balconies and a rooftop courtyard perfect for entertaining, featuring also open plan, brand new carpets, brand new blinds, light and airy living areas, a modern kitchen with dishwasher and granite bench tops. Both bedrooms with built-ins. Internal laundry with dryer and a security car space.