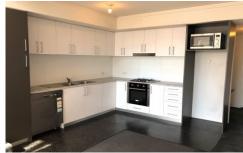

402W/138-148 Carillon Avenue Newtown NSW

You cannot go past this designer two bedroom split level apartment located within a security building. Large front balconies and a rooftop courtyard perfect for entertaining, featuring also open plan, brand new carpets, brand new blinds, light and airy living areas, a modern kitchen with dishwasher and granite bench tops. Both bedrooms with built-ins. Internal laundry with dryer and a security car space.