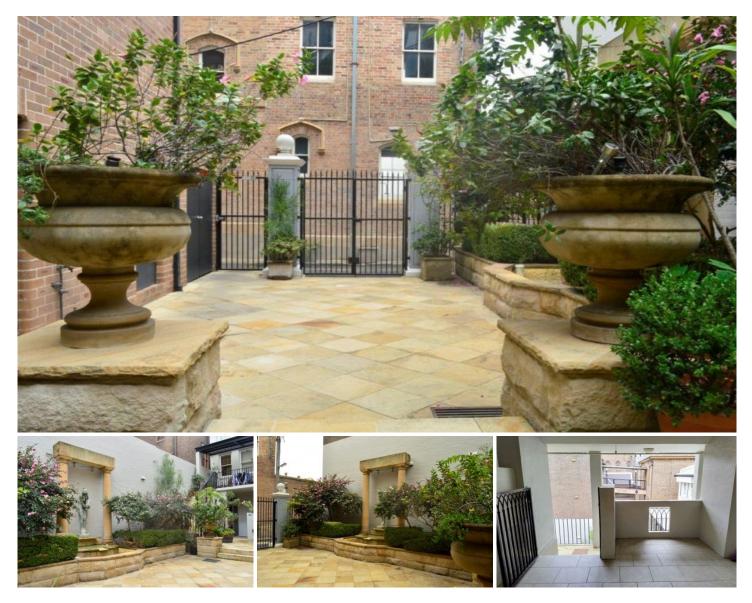

This over sized one bedroom itself is conveniently located on the second floor of a converted warehouse with elevator access. The building itself is secure swipe access and combines a blend of industrial yet well manicured landscaped garden areas making an inviting and private courtyard entrance.