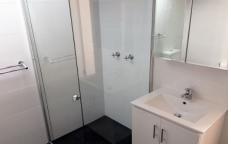

Main Bedroom has Industrial style open wardrobe with shelving as well as hanging space.

Separate lounge, light filled kitchen with European gas hob (oven can also be used with gas or electricity).

Lovely polished floorboards. Gas heater. Combined bathroom/ laundry.