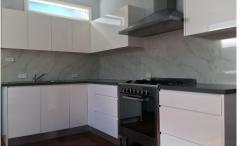

Main Bedroom has Industrial style open wardrobe with shelving as well as hanging space.

Separate lounge, light filled kitchen with European gas hob (oven can also be used with gas or electricity).

Lovely polished floorboards. Gas heater. Combined bathroom/ laundry.