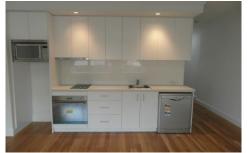

## **DESIGNER STUDIO APARTMENT!!**

Spacious studio apartment in secure building. Features include stainless steel appliances including dishwasher, fridge, microwave & washer/dryer combo. The apartment has polished timber floors and reverse cycle air conditioning. There is also cable internet and Foxtel connections. Located close to shops, transport and all of King Streets main eateries and retail outlets. Parking is also available at request for ease and convenience. This apartment is exclusive to Crystal Realty and will not disappoint.