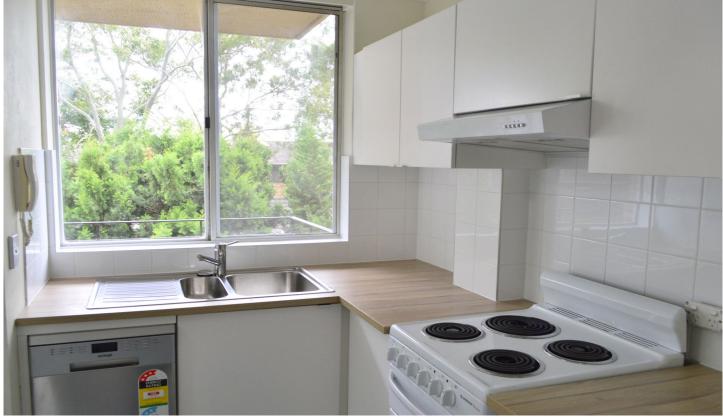

## Features include;

- ? Undercover basement car space
- ? Brand new kitchen with two servery windows
- ? Large open plan living and dining area
- ? Large bi-fold doors separating the spacious main bedroom
- ? Internal laundry
- ? Adjoining ensuite style bathroom
- ? North facing balcony with leafy suburban outlook