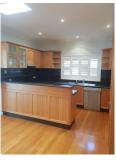

Features include:

- Main bedroom with ensuite
- Lock up garage and extra external parking
- Freshly painted throughout
- Ceiling fans in all rooms
- Entertainers yard with pool
- Air conditioning
- Built-in wardrobes
- Modern Kitchen with stainless steel appliances including Dishwasher
- Internal Laundry