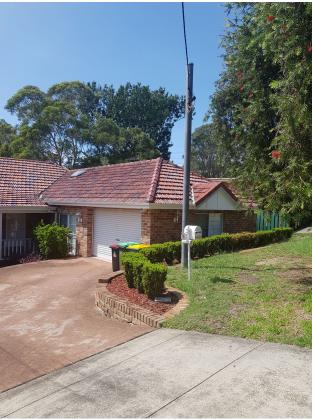

## 14 Dilke Road Padstow NSW

This well maintained modern 4 bedroom home is tucked away and is situated only moments away from shops, schools and transport. Blending original charm and character, you will find light filled interiors, timber floorboards, high ceilings and an easy flowing floor plan.

Features include:

- Main bedroom with ensuite
- Lock up garage and extra external parking
- Freshly painted throughout
- Ceiling fans in all rooms
- Entertainers yard with pool
- Air conditioning
- Built-in wardrobes
- Modern Kitchen with stainless steel appliances including Dishwasher
- Internal Laundry