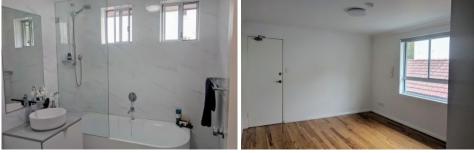

- -- Newly tiled bathroom with large free standing bath tub
- -- New LED lighting and Holland blinds throughout

-- Shared laundry room on same level with new washing machine and dryer

-- Allocated car space at rear