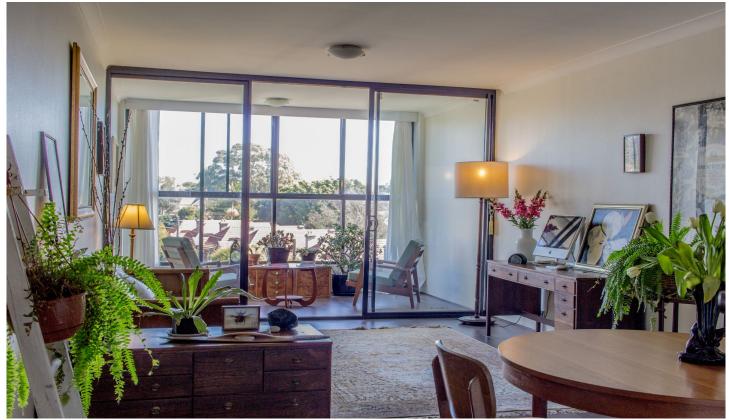

## SPLIT LEVEL APARTMENT

"Situated in one of Stanmore most convenient addresses, this stylish, light filled property features a two modern bedrooms and bathrooms, a very spacious sunroom/enclosed balcony, practical c-shaped kitchen features ample benchtop and cupboard space, with modern polyurethane touch open cabinets, gas cooktop and oven. This opens onto an elegant open plan modern living/dining area resplendent natural light from a full length window with north facing aspect.