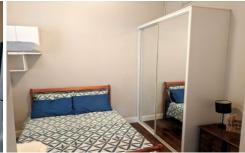

## Features include:

- Combined living, dining and kitchen area with high ceilings and tiled floors for easy maintenance.
- Modern & stylish kitchen with bamboo bench tops and quality appliances
- including a washing machine and dryer
- -Sunfilled apartment
- Spacious bedroom with storage, built-in robes and ceiling fan
- Modern bathroom with frameless shower screen
- 3 minute walk to North Sydney train station and only a 15 minute walk to CBD