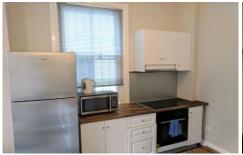

## Features include:

- Combined living, dining and kitchen area with high ceilings and tiled floors for easy maintenance.
- Modern & stylish kitchen with bamboo bench tops and quality appliances
- including a washing machine and dryer
- -Sunfilled apartment
- Spacious bedroom with storage, built-in robes and ceiling fan
- Modern bathroom with frameless shower screen
- 3 minute walk to North Sydney train station and only a 15 minute walk to CBD