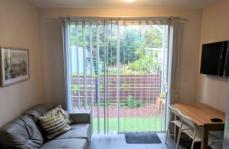

## Features include:

- Combined living, dining and kitchen area with high ceilings and tiled floors for easy maintenance.
- Modern & stylish kitchen with bamboo bench tops and quality appliances
- including a washing machine and dryer
- -Sunfilled apartment
- Spacious bedroom with storage, built-in robes and ceiling fan
- Modern bathroom with frameless shower screen
- 3 minute walk to North Sydney train station and only a 15 minute walk to CBD