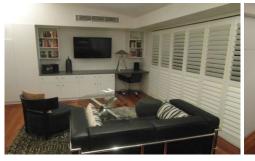

1 🚰

29 Brocks Lane Newtown NSW

**EXECUTIVE SPACIOUS LIVING !!** 

This unique spacious style apartment is ready to move in with all the furnishings for an easy transition.

Features Include:

- -Polished floorboards
- Built in wardrobe with plenty of storage
- -Built in office work desk
- Internet included

-Glass bi fold patio doors with shutters allowing plenty of natural light

-Wooden timber deck patio

-Air conditioning and auto skylight

-Compact laundry including front load washing machine and dryer

View : https://www.crystalrealty.com.au/lease/nsw/innerwest/newtown/residential/apartment/5335468