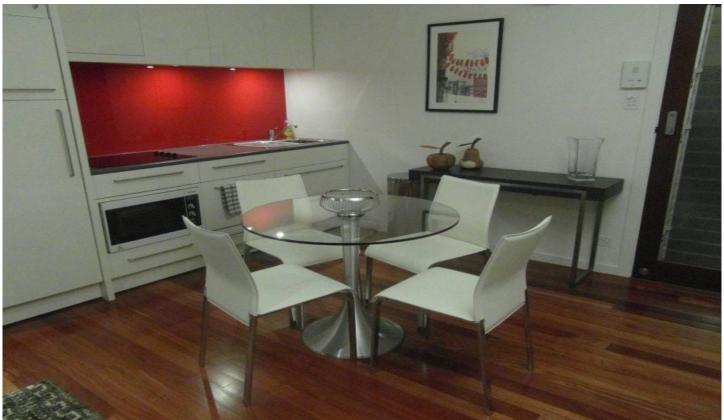

1 🚰

29 Brocks Lane Newtown NSW

**EXECUTIVE SPACIOUS LIVING !!** 

This unique spacious style apartment is ready to move in with all the furnishings for an easy transition.

Features Include:

- -Polished floorboards
- Built in wardrobe with plenty of storage
- -Built in office work desk
- Internet included