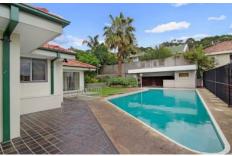

## 675 Princes Highway Blakehurst NSW

stunning large renovated 3 bedroom home! ONE WEEKS FREE RENT

The property is Stylish and sophisticated spanning over two levels.

- Spacious open plan lounge room featuring large windows which fill the property with an abundance of natural light.
- Modern gourmet eat-in kitchen overlooking the beautiful large in ground pool perfect for alfresco dining with pool bar & bathroom an entertainers delight.
- Polished floorboards throughout
- All bedrooms with built-in wardrobes.
- 2 bathrooms both large and modern
- Downstairs is a large lock up garage with automatic door enough room for 2 large cars plus an extra 2 cars in driveway.
- Large carpeted area in garage perfect for a gym or home