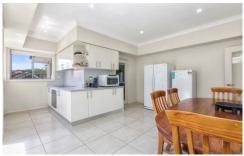

## 675 Princes Highway Blakehurst NSW

stunning large renovated 3 bedroom home! ONE WEEKS FREE RENT

The property is Stylish and sophisticated spanning over two levels.

- Spacious open plan lounge room featuring large windows which fill the property with an abundance of natural light.
- Modern gourmet eat-in kitchen overlooking the beautiful large in ground pool perfect for alfresco dining with pool bar & bathroom an entertainers delight.
- Polished floorboards throughout
- All bedrooms with built-in wardrobes.
- 2 bathrooms both large and modern
- Downstairs is a large lock up garage with automatic door enough room for 2 large cars plus an extra 2 cars in driveway.
- Large carpeted area in garage perfect for a gym or home