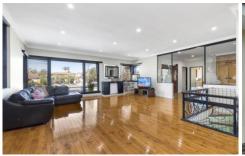

## 675 Princes Highway Blakehurst NSW

stunning large renovated 3 bedroom home! ONE WEEKS FREE RENT

The property is Stylish and sophisticated spanning over two levels.

- Spacious open plan lounge room featuring large windows which fill the property with an abundance of natural light.
- Modern gourmet eat-in kitchen overlooking the beautiful large in ground pool perfect for alfresco dining with pool bar & bathroom an entertainers delight.
- Polished floorboards throughout
- All bedrooms with built-in wardrobes.
- 2 bathrooms both large and modern
- Downstairs is a large lock up garage with automatic door enough room for 2 large cars plus an extra 2 cars in driveway.
- Large carpeted area in garage perfect for a gym or home