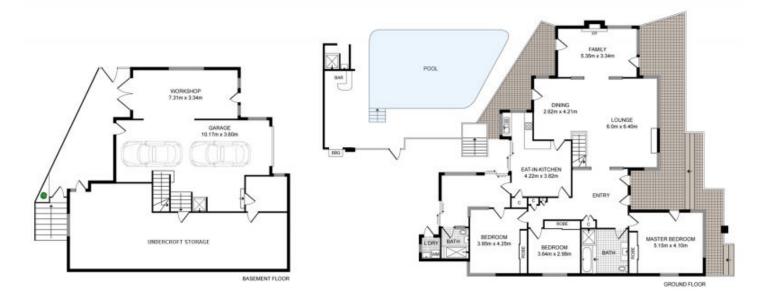

## 675 Princes Highway Blakehurst NSW

stunning large renovated 3 bedroom home! ONE WEEKS FREE RENT

The property is Stylish and sophisticated spanning over two levels.

- Spacious open plan lounge room featuring large windows which fill the property with an abundance of natural light.
- Modern gourmet eat-in kitchen overlooking the beautiful large in ground pool perfect for alfresco dining with pool bar & bathroom an entertainers delight.
- Polished floorboards throughout
- All bedrooms with built-in wardrobes.
- 2 bathrooms both large and modern
- Downstairs is a large lock up garage with automatic door enough room for 2 large cars plus an extra 2 cars in driveway.
- Large carpeted area in garage perfect for a gym or home

## 675 Princes Highway, Blakehurst

Whilst every attempt has been made to ensure the accuracy of the floor plan contained here, measurements of doors, windows, rooms and any other items are approximate and no responsibility is taken for any error, omission or mis-statement. This plan is for illustration purpose only and should be used as such by any prospective purchaser. The services, systems and appliances shown have not been tested an no gurantee as to their operatibility or effeciency can be given.