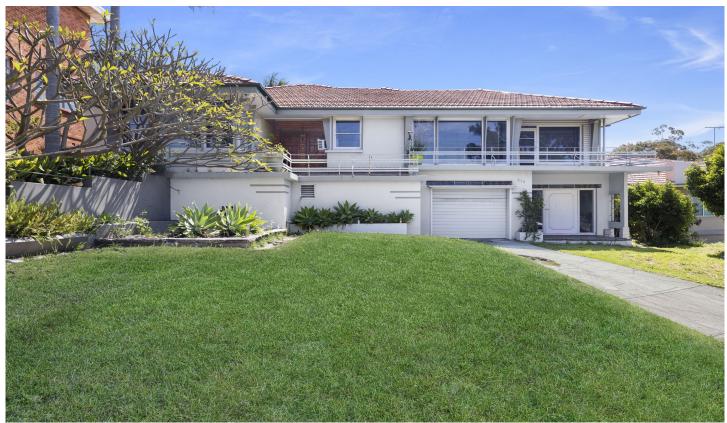

## 675 Princes Highway Blakehurst NSW

stunning large renovated 3 bedroom home! ONE WEEKS FREE RENT

The property is Stylish and sophisticated spanning over two levels.

- Spacious open plan lounge room featuring large windows which fill the property with an abundance of natural light.
- Modern gourmet eat-in kitchen overlooking the beautiful large in ground pool perfect for alfresco dining with pool bar & bathroom an entertainers delight.
- Polished floorboards throughout
- All bedrooms with built-in wardrobes.
- 2 bathrooms both large and modern
- Downstairs is a large lock up garage with automatic door enough room for 2 large cars plus an extra 2 cars in driveway.
- Large carpeted area in garage perfect for a gym or home

3 🕒 2 🔓 4 🖨

Land Size: 714.5 sqm

View : https://www.crystalrealty.com.au/lease/nsw/

st-george/blakehurst/residential/house/5336

648

Lewis Likoudis 0402 524 906