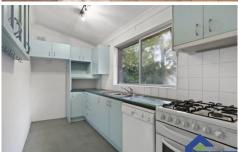

## 21 Bedford Crescent Dulwich Hill NSW

This spacious 3 bedroom home features:

- 3 large bedrooms, main with built-ins AND a study room, second with ample storage shelving
- Large living room with bi-fold doors entries to private courtyard and brand new decking
- Spacious kitchen with gas cooking and dishwasher
- Modern main bathroom Second toilet in laundry
- Polished timber floorboards