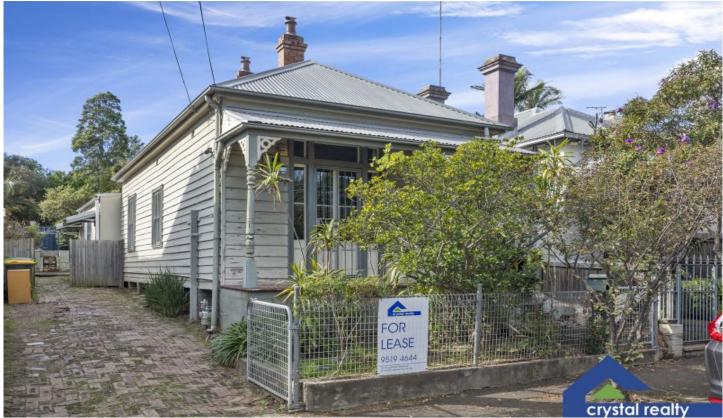

6a Hawkin Street Newtown NSW

## FREESTANDING COTTAGE

Ideal position this freestanding character cottage in a sought-after location close to all of Newtown's lifestyle attractions.

- A practical layout with lounge and eat in kitchenAn outdoor entertainment area with private leafy backyard
- Three bedrooms and sunroom
- A well-equipped gas kitchen plus a full bathroom
- External laundry
- Second toilet
- Off street parking for 2 cars
- In solid and comfortable order, ready for rent
- Close to King Street cafes, St Peters & Newtown trains and Metro shopping village