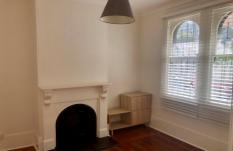

## Features include:

- Repainted throughout
- Renovated kitchen with gas cooking, new cabinetry
- Renovated bathroom with new vanity
- Leafy and private courtyard
- Three bedrooms upstairs with one downstairs. Main with balcony
- Wooden floorboards throughout