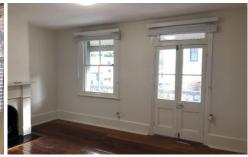

## Features include:

- Repainted throughout
- Renovated kitchen with gas cooking, new cabinetry
- Renovated bathroom with new vanity
- Leafy and private courtyard
- Three bedrooms upstairs with one downstairs. Main with balcony
- Wooden floorboards throughout