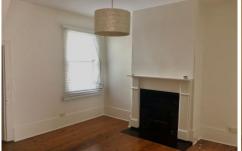

## Features include:

- Repainted throughout
- Renovated kitchen with gas cooking, new cabinetry
- Renovated bathroom with new vanity
- Leafy and private courtyard
- Three bedrooms upstairs with one downstairs. Main with balcony
- Wooden floorboards throughout