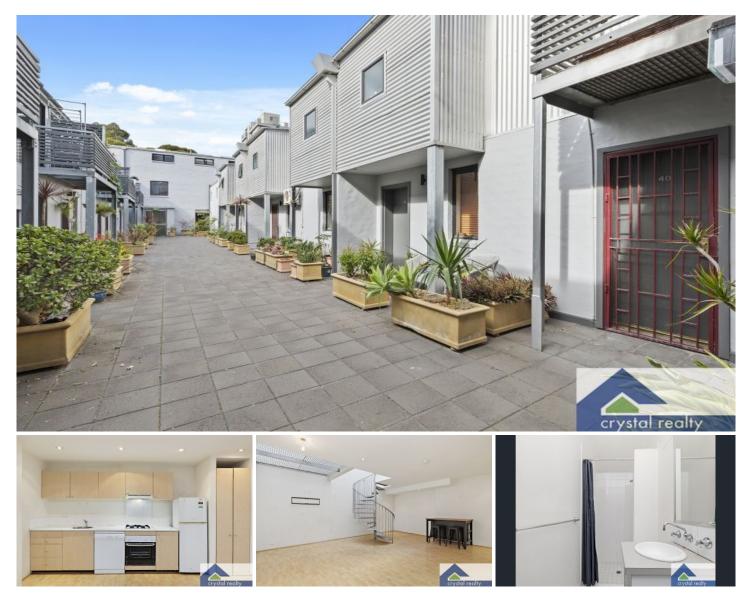

## 40/43 Mallett Street Camperdown NSW

LOFT WAREHOUSE DUAL LEVEL 2 BEDROOM + STUDY APARTMENT

This two bedroom + study apartment offers a life of convenience over two smartly configured levels and is in a prized setting. Desirably private and quiet, it is no more than a short walk to the University and RPA hospital, as well as footsteps away from the Commons. Freshly painted and new flooring upstairs.

Cleverly conceived to provide a wonderful ambiance, this well presented warehouse conversion residence features neutral decor and high clerestory windows that allow sunlight to pour into both levels.

At entry on the ground floor is an open plan living & dining area with a sleek kitchen, kitchen island and concealed Euro laundry.