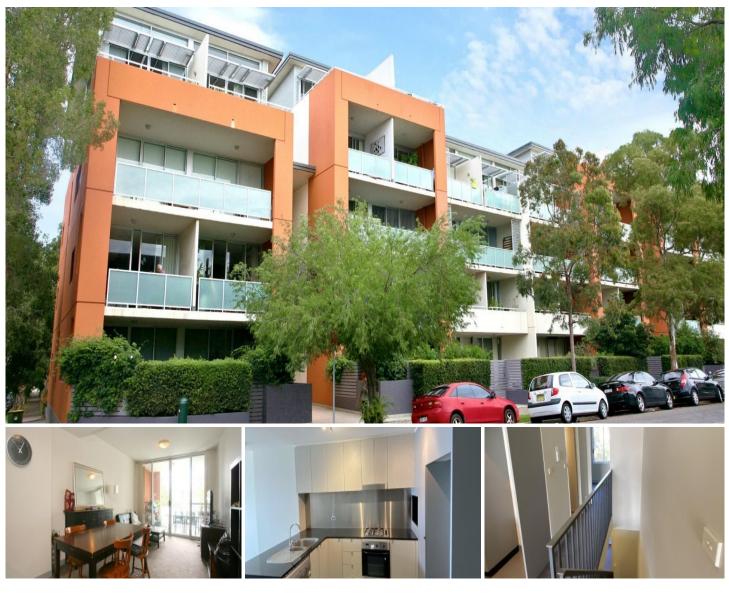

## 294/3,5 Queen Street Roseberry NSW

This Apartment is set in one of Roseberys premier Streets and complex, this peaceful stylish 2 bedroom split level apartment with beautiful lap pool and manicured central courtyard gardens is within footsteps to local shops and short drive to CBD and airport.

Modern large 2 bedrooms, 2 bathrooms with open living and dining areas, versatile open plan granite gas kitchen with stainless steel appliances, spacious terrace for outdoor living, security intercom entry, main bedroom with en-suite & built-ins & a secure basement parking.

Features:

2 large bedrooms with built-ins,

Rear courtyard, Large balcony,

View : https://www.crystalrealty.com.au/lease/nsw/north ern-rivers/roseberry/residential/apartment/570168

Lewis Likoudis 0402 524 906