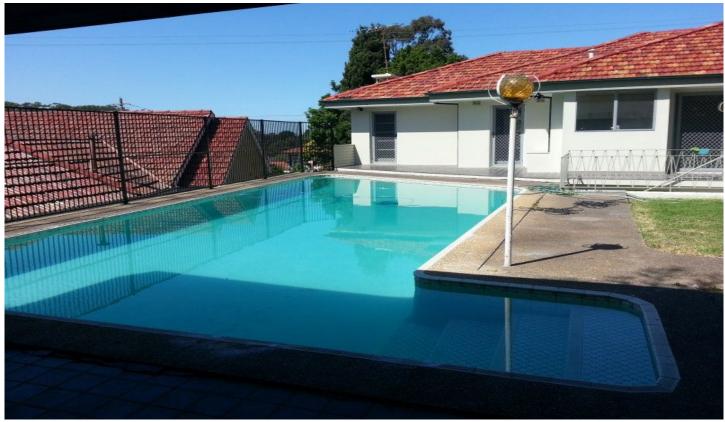

Brand new eat-in kitchen overlooking the beautiful large in ground pool perfect for alfresco dining with pool bar & bathroom an entertainers delight. Polished floorboards and freshly painted throughout. All bedrooms with built-in wardrobes, 2 bathrooms and downstairs is a large lock up garage with automatic door enough room for 2 large cars plus an extra 2 cars in driveway. Also has large carpeted area in garage perfect for a gym or home office.