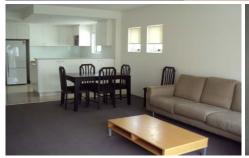

## 8/662 Botany Road ALEXANDRIA NSW

Furnished three bedroom split level apartment in security building, open plan living areas, balcony, modern kitchen with fridge, microwave & dishwasher, 2 bedrooms with built-ins and opening onto large balcony, upstairs bedroom consists of walk-in robe, ensuite and private balcony, reverse cycle A/C, internal laundry with washer & dryer, video security intercom & 2 security carspaces. Inventory also includes bedding furniture, lounge suite, entertainment unit, coffee table, dining table & chairs and balcony furniture.