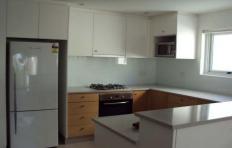

## 8/662 Botany Road ALEXANDRIA NSW

Furnished three bedroom split level apartment in security building, open plan living areas, balcony, modern kitchen with fridge, microwave & dishwasher, 2 bedrooms with built-ins and opening onto large balcony, upstairs bedroom consists of walk-in robe, ensuite and private balcony, reverse cycle A/C, internal laundry with washer & dryer, video security intercom & 2 security carspaces. Inventory also includes bedding furniture, lounge suite, entertainment unit, coffee table, dining table & chairs and balcony furniture.