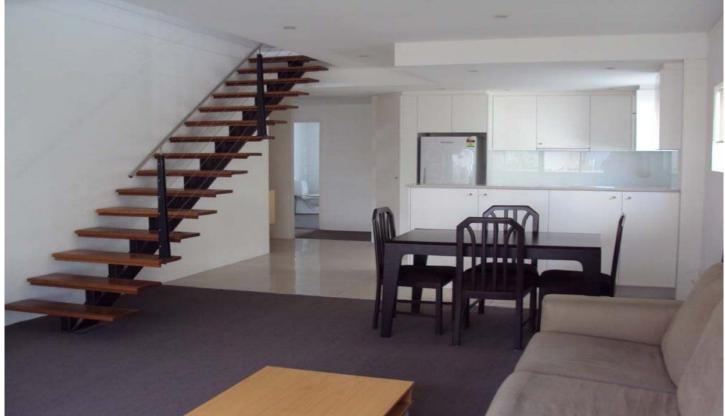

## 8/662 Botany Road ALEXANDRIA NSW

Furnished three bedroom split level apartment in security building, open plan living areas, balcony, modern kitchen with fridge, microwave & dishwasher, 2 bedrooms with built-ins and opening onto large balcony, upstairs bedroom consists of walk-in robe, ensuite and private balcony, reverse cycle A/C, internal laundry with washer & dryer, video security intercom & 2 security carspaces. Inventory also includes bedding furniture, lounge suite, entertainment unit, coffee table, dining table & chairs and balcony furniture.