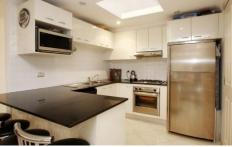

## 17/130 Canterbury Road HURLSTONE PARK NSW

Penthouse style 2 bedroom apartment in security building, spacious open plan living areas, large entertainers balcony with stunning district views & gas BBQ, sunny east facing aspect, generous size bedrooms with built-in robes, freshly painted throughout, modern open plan kitchen with stainless steel appliances including gas cooktop & dishwasher, modern bathroom with spa bath & separate shower, internal laundry, secure double lock up garage with remote access, visitor parking available, close to all amenities. Contact: Deeb 0431 393 745