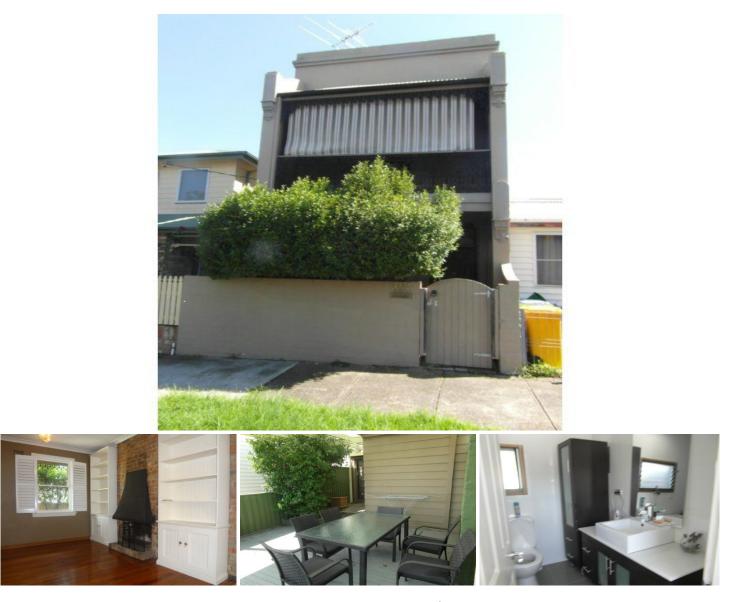

## **112 James Street LEICHHARDT NSW**

Large two bedroom, double storey terrace in a convenient location, only a walk to Norton Street. Features wooden and carpet flooring, built in wardrobes, two balconies, outdoor deck plus yard, pedestrian RLA, modern bathroom with spa bath, laundry with 2nd WC Includes dishwasher, electronic stovetops, blinds/shutters, A/C in one bedroom plus lounge. Close to schools and transport, the City West Link, the Bay Run and Leichhardt Aquatic Centre.