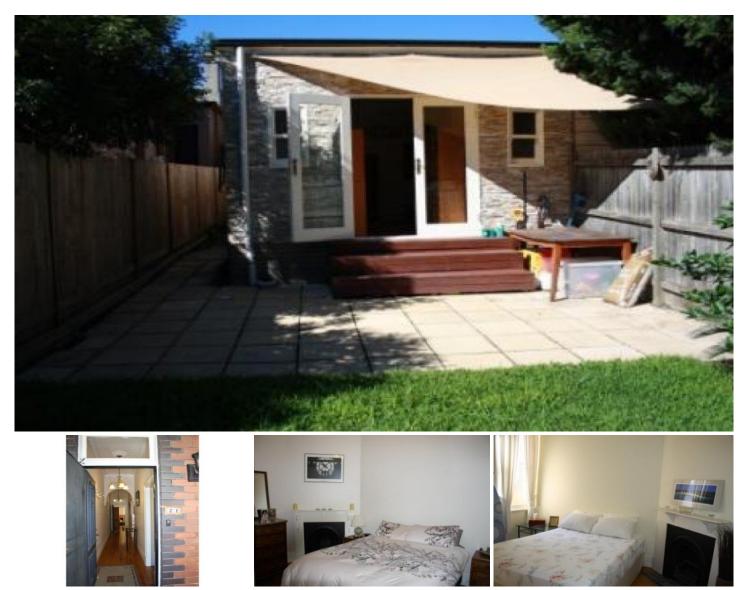

## 21 Short Street LEICHHARDT NSW

This house is positioned in a sought after location within walking distance to vibrant Norton Street cafe. The property consists of two double bedrooms with fireplaces, built in robes, polished timber floors, separate lounge & dining areas, modern kitchen flowing on to an outdoor entertaining area & landscaped garden. Three parking permits (2 household, 1 visitor) are available & pets are allowed. Close to schools, shops, transport & Norton Street cafe & restaurants.