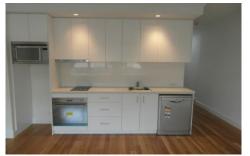

## 3/634A King Street NEWTOWN NSW

Spacious studio apartment in secure building. Features include stainless steel appliances including dishwasher, fridge, microwave & washer/dryer combo. The apartment has polished timber floors and reverse cycle air conditioning. There is also cable internet and Foxtel connections. Located close to shops, transport and all of King Streets main eateries and retail outlets. Parking is also available at request for ease and convenience. This apartment is exclusive to Crystal Realty and will not disappoint.