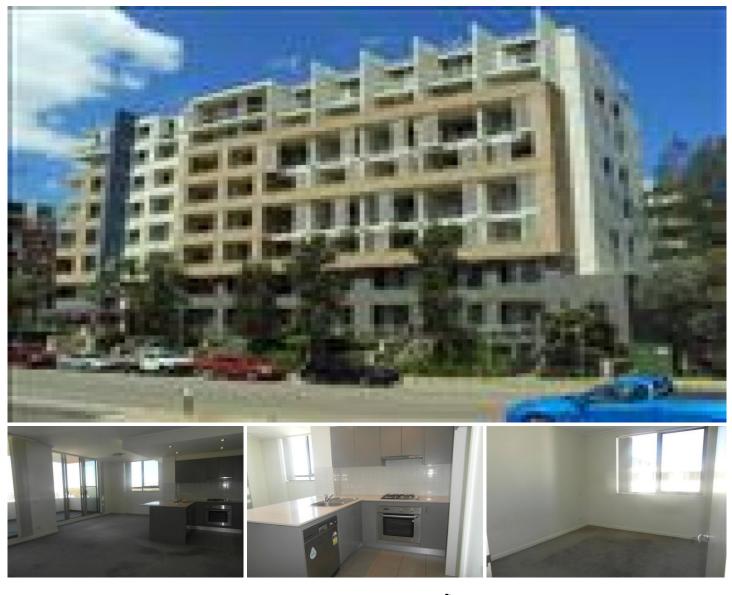

## 703/19 Hill Road WENTWORTH POINT NSW

Large one bedroom apartment in well maintained security building. Features include open plan living and dining area, built in wadrobe in bedroom, intercom access, modern kitchen with stainless steel appliances, modern bathroom, internal laundry, underground security parking with storage and spacious balcony with double glazed doors. Close to shops, schools and with transport at your door - buses to Strathfield & Burwood Station, this is a must see!!