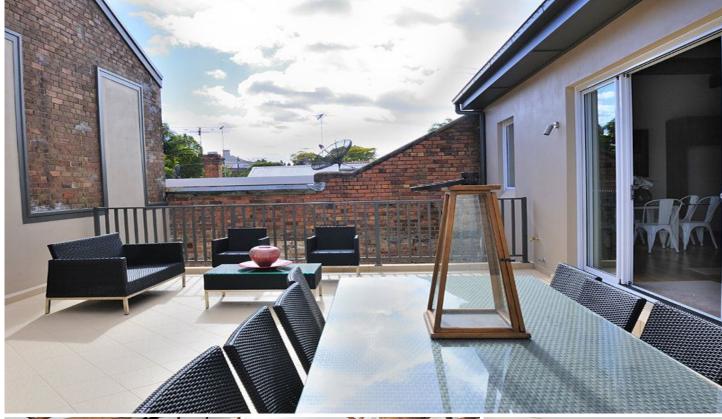

Fourth bedroom which could be used as a study, guest bedroom, or office.

2 and a 1/2 bathrooms Internal laundry

The first level features:

An open plan lounge/dining which leads onto a generous

4 🖰 2 🔓 1 😭