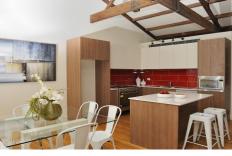

Fourth bedroom which could be used as a study, guest bedroom, or office.

2 and a 1/2 bathrooms Internal laundry

The first level features:

An open plan lounge/dining which leads onto a generous

4 🖰 2 🔓 1 😭