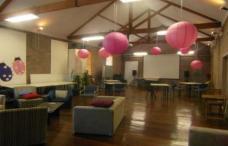

Top Floor 43 - 45 Bedford Street NEWTOWN NSW

This massive, top floor warehouse conversion offers a whopping five bedrooms, huge light filled living space, beautiful polished timber floors, exposed brick & beams, high ceilings as well as a modern kitchen and bathroom. Perfect for a work from home set up. This residence also has ample storage space and plenty of street parking. Located only a minutes walk to Newtown Station, buses, local schools and the vibrancy of King Streets eateries and retail outlets.