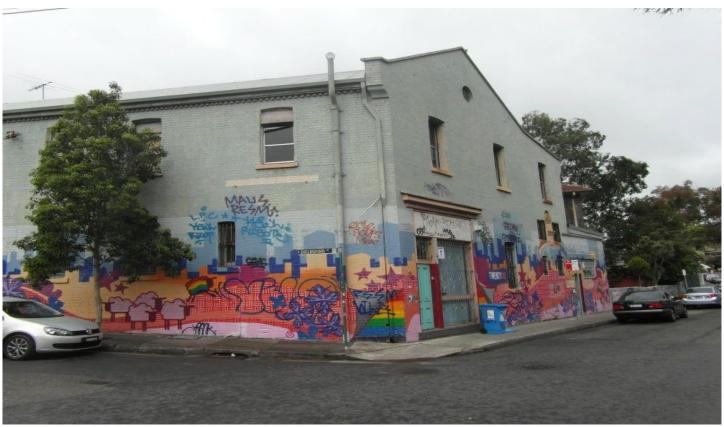

Top Floor 43 - 45 Bedford Street NEWTOWN NSW

This massive, top floor warehouse conversion offers a whopping five bedrooms, huge light filled living space, beautiful polished timber floors, exposed brick & beams, high ceilings as well as a modern kitchen and bathroom. Perfect for a work from home set up. This residence also has ample storage space and plenty of street parking. Located only a minutes walk to Newtown Station, buses, local schools and the vibrancy of King Streets eateries and retail outlets.