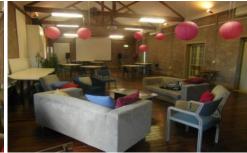

Top Floor 43 - 45 Bedford Street NEWTOWN NSW

This massive, top floor warehouse conversion offers a whopping five bedrooms, huge light filled living space, beautiful polished timber floors, exposed brick & beams, high ceilings as well as a modern kitchen and bathroom. Perfect for a work from home set up. This residence also has ample storage space and plenty of street parking. Located only a minutes walk to Newtown Station, buses, local schools and the vibrancy of King Streets eateries and retail outlets.