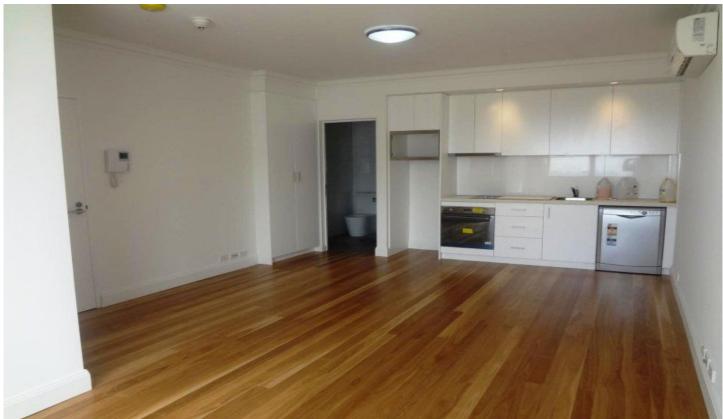

## 4/634A King Street NEWTOWN NSW

Spacious studio apartment in secure building. Features include stainless steel appliances including dishwasher, fridge, microwave & washer/dryer combo. The apartment has polished timber floors and reverse cycle air conditioning. There is also cable internet and Foxtel connections. Located close to shops, transport and all of King Streets main eateries and retail outlets. Parking is also available. This apartment is exclusive to Crystal Realty and will not disappoint.