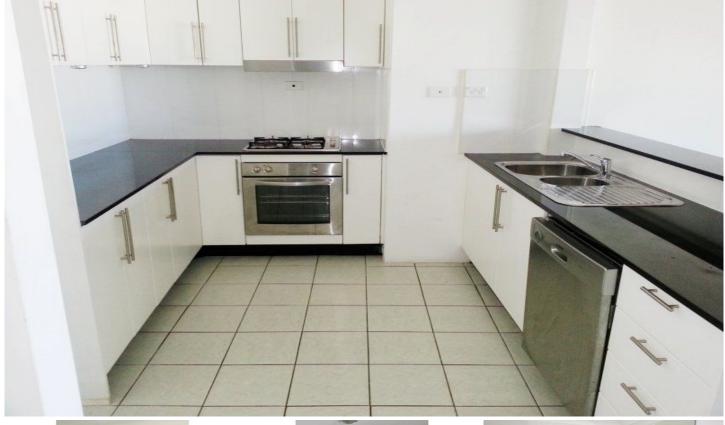

52/159 Princes Highway ST PETERS NSW

This large secure one bedroom apartment has everything a young professional desires.

Features include lift access, large living area with polished floor boards, Modern and sleek kitchen with black stone bench tops, stainless steel appliances including dishwasher and gas cook top. Large bathroom and internal laundry with dryer included. Bedroom has built-in mirrored wardrobe with balcony access.