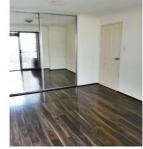

52/159 Princes Highway ST PETERS NSW

This large secure one bedroom apartment has everything a young professional desires.

Features include lift access, large living area with polished floor boards, Modern and sleek kitchen with black stone bench tops, stainless steel appliances including dishwasher and gas cook top. Large bathroom and internal laundry with dryer included. Bedroom has built-in mirrored wardrobe with balcony access.