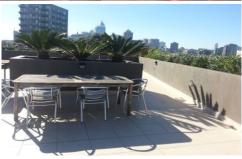

## 12/54 Regent Street CHIPPENDALE NSW

This modern Three bedroom security apartment is a rare opportunity so close to the city and a must to inspect. Featuring combined lounge and dining with air-conditioning, electric stainless steel appliances, large modern bathroom, internal laundry with combined washer and dryer. This security building also features internal lift access and a large communal rooftop terrace with BBQ facilities and 360oC views of the city skyline.