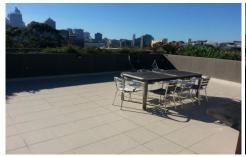

## 12/54 Regent Street CHIPPENDALE NSW

This modern Three bedroom security apartment is a rare opportunity so close to the city and a must to inspect. Featuring combined lounge and dining with air-conditioning, electric stainless steel appliances, large modern bathroom, internal laundry with combined washer and dryer. This security building also features internal lift access and a large communal rooftop terrace with BBQ facilities and 360oC views of the city skyline.