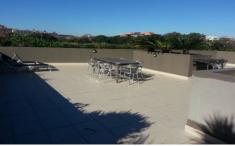

## 12/54 Regent Street CHIPPENDALE NSW

This modern Three bedroom security apartment is a rare opportunity so close to the city and a must to inspect. Featuring combined lounge and dining with air-conditioning, electric stainless steel appliances, large modern bathroom, internal laundry with combined washer and dryer. This security building also features internal lift access and a large communal rooftop terrace with BBQ facilities and 360oC views of the city skyline.