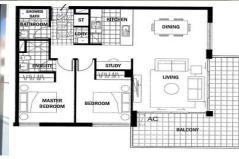

## 114/8 Sunbeam Street CAMPSIE NSW

This brand new 2 bedroom plus study apartment located on the 1st floor of the Clemton Park Village.

This designer apartment features:

- \* 2 bedrooms both with built in wardrobes
- \* On suite in the main bedroom
- \* Large wrap around balcony
- \* Air-conditioning
- \* Dishwasher and dryer
- \* Gas cooking
- \* Study area
- \* Secure parking
- \* Additional lock up storage in car park
- \* Common courtyard