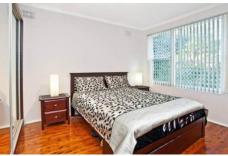

## Its features include:

- Two bedrooms
- Built in Wardrobe in Main Bedroom
- Floorboards throughout
- Renovated Kitchen with electric oven & stove top
- Renovated Bathroom with shower over bath
- Large combined living & dining room with balcony
- Reverse cycle air conditioning unit to living & dining room
- Laundry room outside front door to unit
- Single garage