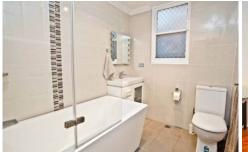

## Its features include:

- Two bedrooms
- Built in Wardrobe in Main Bedroom
- Floorboards throughout
- Renovated Kitchen with electric oven & stove top
- Renovated Bathroom with shower over bath
- Large combined living & dining room with balcony
- Reverse cycle air conditioning unit to living & dining room
- Laundry room outside front door to unit
- Single garage