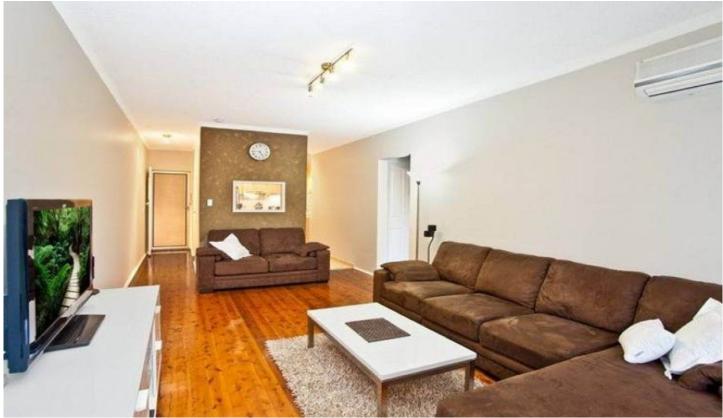

## Its features include:

- Two bedrooms
- Built in Wardrobe in Main Bedroom
- Floorboards throughout
- Renovated Kitchen with electric oven & stove top
- Renovated Bathroom with shower over bath
- Large combined living & dining room with balcony
- Reverse cycle air conditioning unit to living & dining room
- Laundry room outside front door to unit
- Single garage