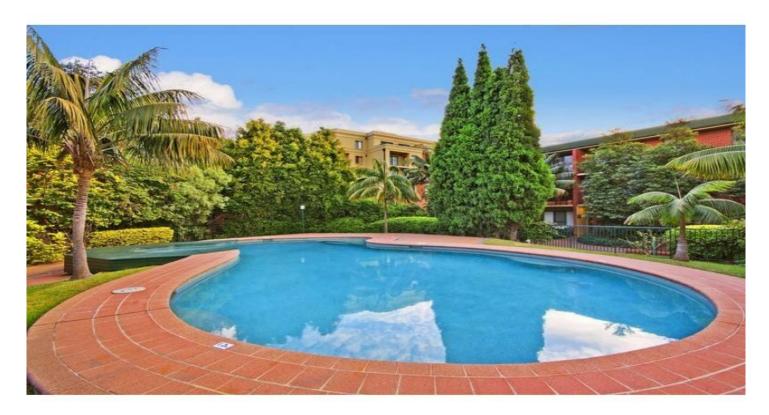

108/362 Mitchell Road ALEXANDRIA NSW

Security, convenience and lifestyle in this spacious 2 bedroom unit with leafy outlook. Features include floor boards throughout, well presented open plan kitchen with dishwasher, good sized combined lounge and dining room, 2 bedrooms one with built-in wardrobe + ensuite. Large internal laundry. All this topped off with security car space, gym and pool facilities exclusive to residents. Fabulous location Sydney Park, St Peters Station and Buses just a step away.