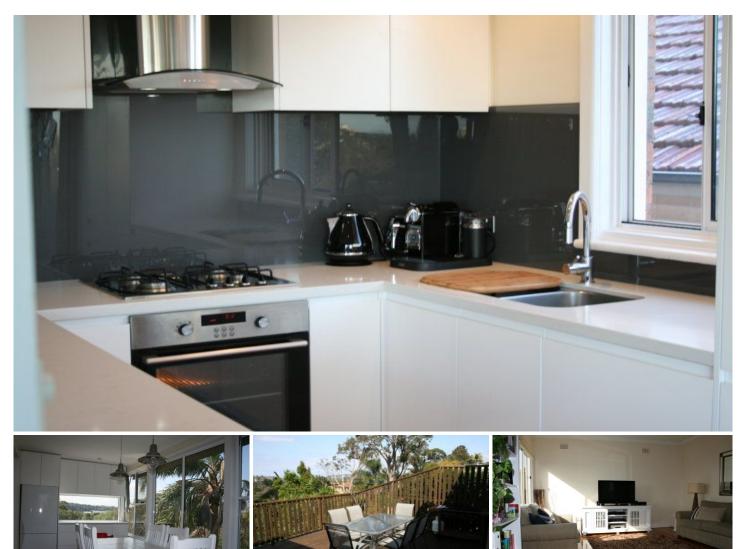

## 21 Smith Avenue ALLAMBIE HEIGHTS NSW

This large sleek and modern 3 bedroom family home is a must to inspect.

Features include private formal entrance with off street parking, polished timber floorboards throughout, spacious lounge room, sophisticated sleek kitchen with stainless steel appliances and gas stovetop. Stylish, sundrenched dinning room over looking the view with second outdoor entertainment deck perfect for alfresco dinning or a lazy Sunday BBQ with friends after a dip in the pool. Located just minutes from schools, transport and Warringah Mall. (Includes all maintenance eg: pool & gardening)