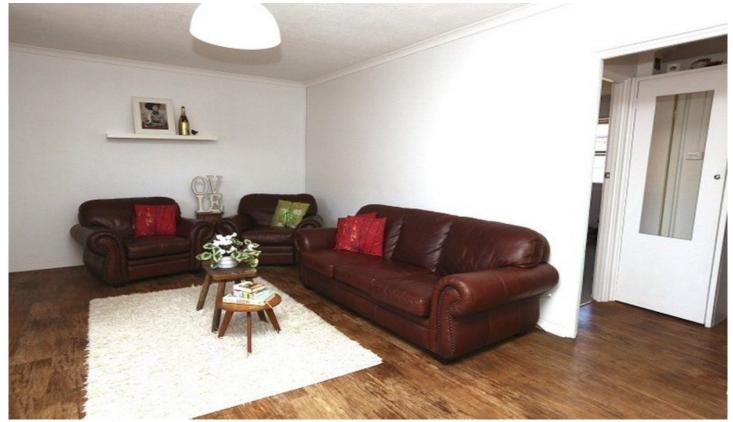

- Combined lounge and dining with plantation shutters and floorboards
- Two spacious bedrooms each carpeted with wardrobe available
- Updated kitchen
- Original bathroom
- North facing with plenty of natural light
- Common shared laundry
- Single car space