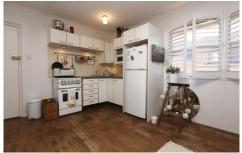

- Combined lounge and dining with plantation shutters and floorboards
- Two spacious bedrooms each carpeted with wardrobe available
- Updated kitchen
- Original bathroom
- North facing with plenty of natural light
- Common shared laundry
- Single car space