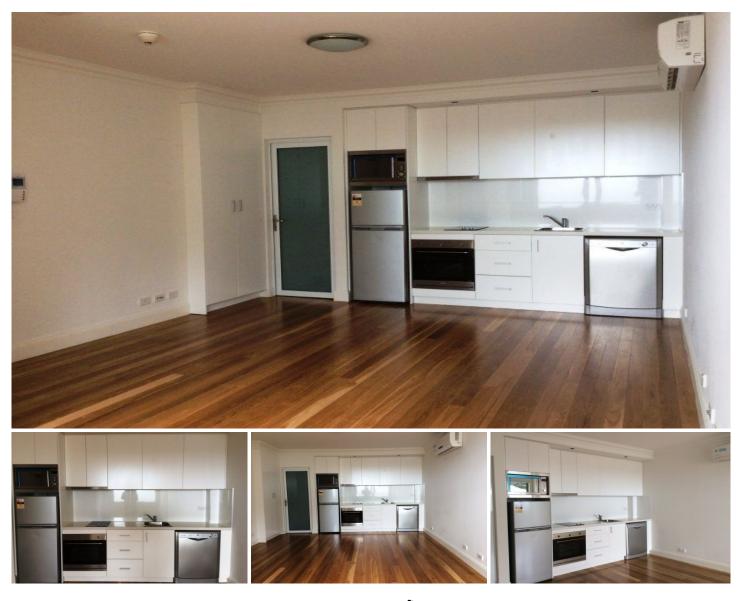

## 2/634 King Street NEWTOWN NSW

Spacious studio apartment in secure building. Features include stainless steel smeg appliances including dishwasher, fridge, microwave & washer/dryer combo. The apartment has polished timber floors and reverse cycle air conditioning. There is also cable internet and Foxtel connections. Located close to shops, transport and all of King Streets main eateries and retail outlets. Parking is also available. This apartment is exclusive to Crystal Realty and will not disappoint.