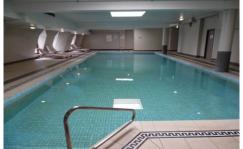

Building includes:

Gym

Pool

Spa

Sauna

Squash Room

Recreational Room with Snooker and Pool table.

Modern kitchen with brand new stainless steel appliances.