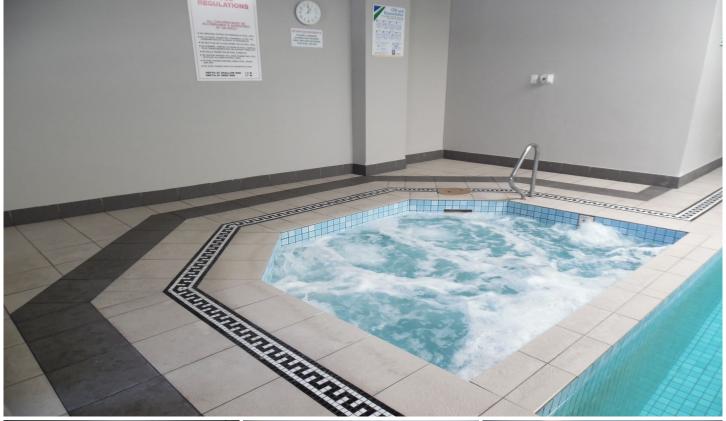

Building includes:

Gym

Pool

Spa

Sauna

Squash Room

Recreational Room with Snooker and Pool table.

Modern kitchen with brand new stainless steel appliances.