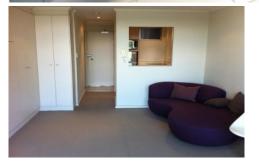

The main living area has a pull-down bed with built in cupboards for storage, a flat-panel TV, internal laundry with washer/dryer, TV intercom, security undercover car space, swimming pool facilities and Air con.