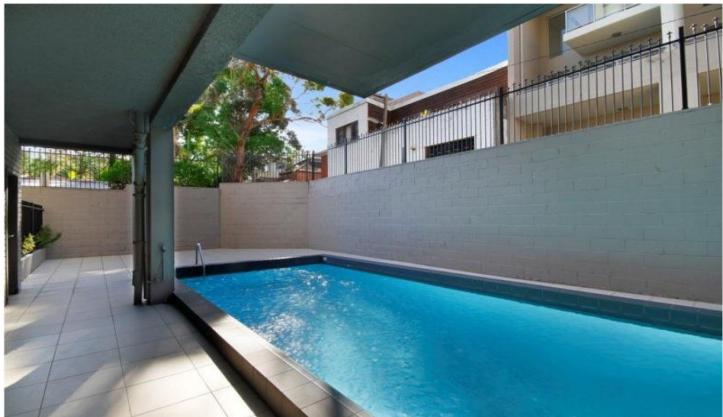

The main living area has a pull-down bed with built in cupboards for storage, a flat-panel TV, internal laundry with washer/dryer, TV intercom, security undercover car space, swimming pool facilities and Air con.